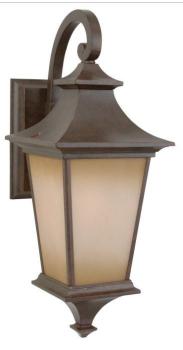

## Argent - Z1304-AG

1 Light Small Wall Mount

The Argent outdoor lantern series offers a rustic style that's not only appealing to the eye, but also designed to withstand outdoor elements. With its signature flared top, cast in a striking aged bronze finish and champagne frosted glass, no matter which style or size you choose, the Argent is sure to set the stage.

#### **Dimensions**

Height (in.) Width (in.)

15.75 6