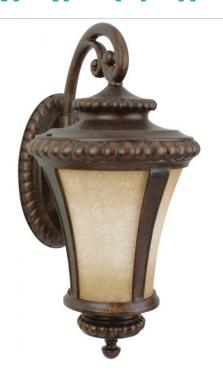

# Prescott - Z1234-PRO

3 Light Extra Large Wall Mount

The glass. The finish. The details. The Prescott. It's bold, yet soft in a traditional sense. The alluring beaded trim not only stands out in our beautiful Peruvian bronze finish, but it also appears hand carved while the antique scavo glass casts a warm glow over any outdoor space. Available in a variety of sizes and multiple options, the Prescott is truly unforgettable.

## **Specs**

Mounting LocationWetBulb Wattage60

Bulb Type Incandescent
Bulb Size A-Type
Bulbs 3
Bulb Base Candelabra
Carton Size (CU FT) 9.05

**Finish** Peruvian Bronze Outdoor

## **Dimensions**

**Height (in.)** 31.56 **Width (in.)** 16