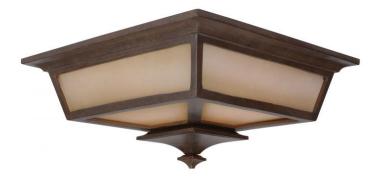

# Argent - Z1317-AG

2 Light Flushmount

The Argent outdoor lantern series offers a rustic style that's not only appealing to the eye, but also designed to withstand outdoor elements. With its signature flared top, cast in a striking aged bronze finish and champagne frosted glass, no matter which style or size you choose, the Argent is sure to set the stage.

# **Dimensions**

Width (in.) Height (in.)

14 6.50