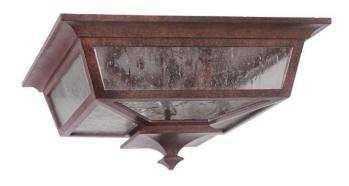

## Argent - Z1367-AG

3 Light Flushmount

Finish: Aged Bronze Textured

The Argent II offers a rustic style that's not only appealing to the eye, but also designed to withstand outdoor elements. With its signature flared top cast in a striking midnight black finish and clear seeded glass, no matter which style or size you choose, the Argent II is sure to set the stage.

- Die-Cast/sand-cast aluminum components
- · Finish is treated with UV guard

### **Specs**

Bulb Wattage60Mounting LocationDampBulb BaseCandelabra

Bulbs 3 Bulb Size B10

Bulb Type Incandescent

Bulb Wattage 60 Carton Size (CU FT) 1.40

### **Dimensions**

**Width (in.)** 14 **Height (in.)** 6.50