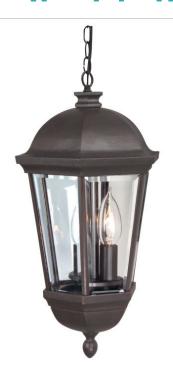

## Britannia - Z3011-OBO

3 Light Pendant

Reminiscent of old British outdoor lanterns, the beauty of Britannia's fixtures are timeless. Candle lights radiate through crystal clear beveled glass. Delight in a variety of sizes and options. And while its clean design echoes the past, its sturdy oiled-bronze exterior will last well into the future.

- Die-Cast/sand-cast aluminum components
- · Finish is treated with UV guard

#### **Specs**

Mounting LocationDampBulb BaseCandelabraBulbs3

Bulb Size B10

Bulb Type Incandescent

**Bulb Wattage** 60 **Carton Size (CU FT)** 2.66

**Finish** Oiled Bronze (Outdoor)

#### **Dimensions**

Width (in.) 12 Height (in.) 23