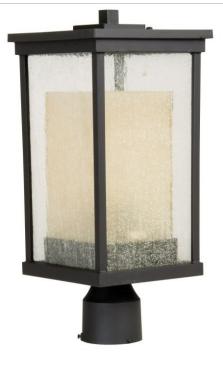

## Riviera - Z3725-OBO

1 Light Post Mount

Our Riviera light fixture will make you the envy of the neighborhood. This antique-inspired outdoor light fixture highlights turn-of-the-20th-century innovation, complete with Edison style bulb. The understated design perfectly captures the look of that era.

- Die-Cast/sand-cast aluminum components
- Finish is treated with UV guard