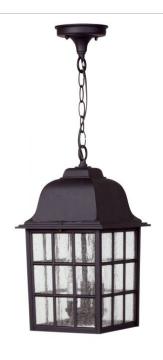

## **Grid Cage Cast - Z571-TB**

3 Light Pendant

The rustic charm of the Grid Cage collection brings a touch of Old World romance. The interplay of the window pane grid and the glass panels scatters shards of light in all directions, greeting friends and family with delightful enthusiasm.

- Requires 3 Candelabra 60-watt bulbs (not included)
- Die-Cast/sand-cast aluminum components
- · Finish is treated with UV guard

### **Specs**

**Mounting Location** Damp **Bulb Base** Candelabra

**Bulbs** 3 **Bulb Size** B10

**Bulb Type** Incandescent

**Bulb Wattage** 60 Carton Size (CU FT) 0.93

**Finish** Textured Matte Black

#### **Dimensions**

Width (in.) 8.50 Height (in.) 16