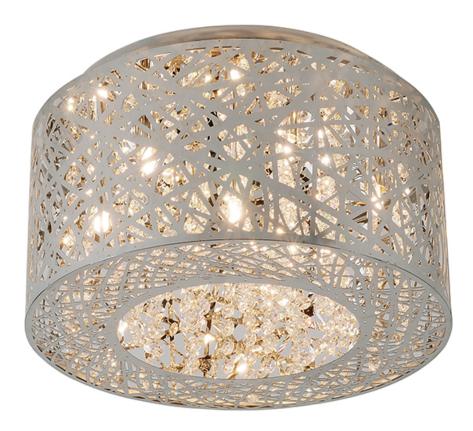

# PRODUCT DESCRIPTION

Legendary meets contemporary with the Inca Collection. Reminiscent of the mythical tales of Incan treasures, the fixtures offer brilliantly shining crystal enclosed within a precision laser-cut sheath that cannot be duplicated. The glow of the light from within casts a beautifully radiant shine that adorns the outer permeable layer.

# GLASS

Clear and White 10

### MATERIAL

Stainless Steel, Steel