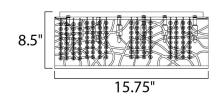

# PRODUCT DESCRIPTION

Legendary meets contemporary with the Inca Collection. Reminiscent of the mythical tales of Incan treasures, the fixtures offer brilliantly shining crystal enclosed within a precision laser-cut sheath that cannot be duplicated. The glow of the light from within casts a beautifully radiant shine that adorns the outer permeable layer.



# **MEASUREMENTS**

DIMENSION : 15.75" W x 8.75" H

HANGING WEIGHT : 8 lb

#### LAMPING

INPUT VOLTAGE : 120V

**LUMENS** : 3,430 Rated

**BULB** : 7 x 40W Xenon G9 , 280W Total

BULB INCLUDED : (Included) DIMMABLE : Yes COLOR\_TEMP : 2900K

### **FINISHES OPTION**



Polished Chrome

# GLASS

Clear and White 10

### MATERIAL

Stainless Steel, Steel

### **RATINGS**

**CETLUS** Dry Location



### **ADDITIONAL**

**RATED LIFE 2000 Hours** OPERATING TEMPERATURE: -20°C (-4°F), 40°C (104°F)

Always consult a qualified electrician before installing any lighting product.



# WESTERN DISTRIBUTION CENTER (HEADQUARTER)

253 NORTH VINELAND AVE I CITY OF INDUSTRY, CA 91746

## **EASTERN DISTRIBUTION CENTER**

4200 SHIRLEY DR. I ATLANTA, GA 30336

P. 626.956.4200 | F. 626.956.4225 | et2online.com