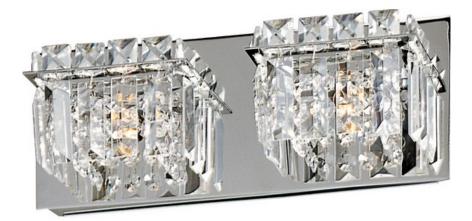

## PRODUCT DESCRIPTION

Shimmering like fine jewelry, the Bangle Collection combines strands of square cut crystal with a Polished Chrome frame. The clear natural light of xenon lamps enhances the sparkle from within the fixture.