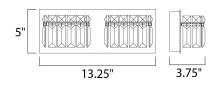

## MEASUREMENTS

DIMENSION BACK PLATE HANGING WEIGHT : 13.25" W x 5" H x 3.75" Ext : 2.5" HCO

LAMPING

Contemporary

Lighting™

LUMENS BULB BULB INCLUDED : (Included) DIMMABLE : Yes COLOR\_TEMP :2900K

: 4.62 lb INPUT VOLTAGE : 120V : 900 Rated : 2 x 40W Xenon G9 , 80W Total **FINISHES OPTION** 