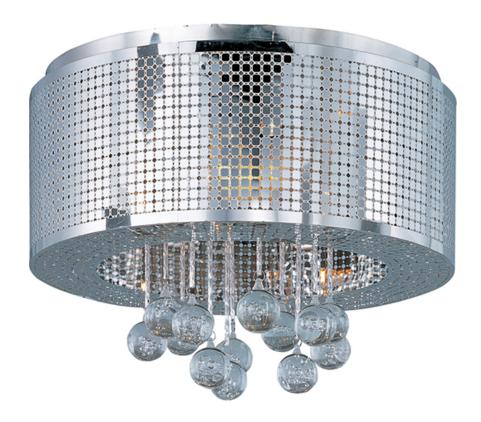

## PRODUCT DESCRIPTION

The Illusion collection features Polished Chrome stainless steel frames etched in a geometric pattern, allowing light to transmit through while creating a unique optical illusion. Illusion sparkles with illumination and ever changes as you move around the fixture. Round Bubble Crystal is suspended by polished metal tubing at random heights which reflects light from the xenon light source.