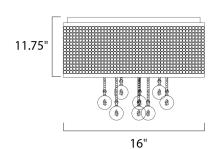

# **MEASUREMENTS**

DIMENSION : 16" W x 11.75" H

HANGING WEIGHT : 6.35 lb

LAMPING

LUMENS : 4,000 Rated

**BULB** : 5 x 40W Xenon G9 (Included), 200W Total

DIMMABLE : Yes COLOR\_TEMP : 2900K