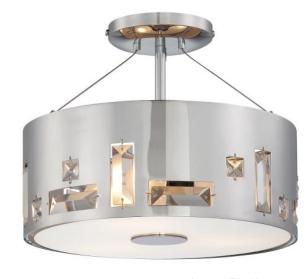

Item #:

P1091-077

Product Family Name:

Bling Bang

Category:

Semi Flush

Certification

Patents

Notes:

UPC Code:

844349011217

Finish:

Chrome

Category Type:

Semi Flush

Image File Name: P1091-077--1377187026.jpg

## SHADE / GLASS

Description:

Material:

Perforated Steel W/Clear Crystals

Quantity:

Width: 12.25

Part No.:

Height: 4.5