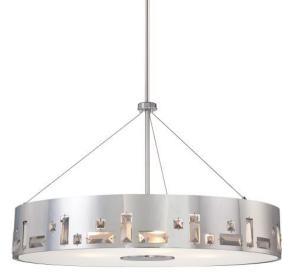

UPC Code:

Category Type:

Pendant

Finish: Chrome

844349011279

Item #:

P1094-077

Product Family Name:

Bling Bang Category:

Pendants

Certification

Patents

Notes:

Ceiling Drop Adjustable from 25"H min. to 60"H max.

Image File Name: P1094-077--1382725025.jpg

27

## **MEASUREMENTS**

Width Length:

Height Adjustable:

16

27

Min Overall Height:

Max Overall Height: 60

24

## **AMPING**

No. of Bulbs: Light Type:

6 Max Bulb Wattage:

100

Socket:

E26, Medium

A-19,Med

Ballast: