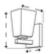

## **MEASUREMENTS**

Width Length:

Height Adjustable:

36

17.5 Min Overall Height: Max Overall Height:

25.5

61.5

Chain Length:

Safety Cable Included

No

Canopy Height:

Backplate Width: Backplate Height:

Center to Top:

Slope: Yes

Net Weight

Extension: