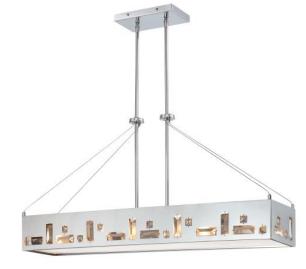

UPC Code:

Category Type:

Island Light

Finish: Chrome

844349011293

Item #:

P1096-077

Product Family Name:

Bling Bang

Category: Island Lights

Certification

Patents

Notes:

Ceiling Drop Adjustable from 25 1/2"H min. to 49 1/2"H max.

Image File Name: P1096-077--

1377187026.jpg

## **MEASUREMENTS**

Width Length:

Height Adjustable:

36

17.5 Min Overall Height: Max Overall Height:

25.5

61.5

Chain Length:

19.64

Canopy Length:

Material:

Quantity:

Perforated Steel

W/Clear Crystals

Center to Bottom:

No. of Bulbs: