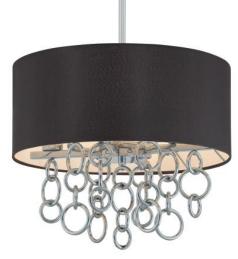

Item #:

UPC Code:

P400-5-077

844349010883

Product Family Name:

Finish: Chrome

Ringlets Category:

Category Type: Pendant

Pendants

Certification

Patents

Notes:

Ceiling Drop Adjustable from 26"H min. to 56"H max.

Image File Name: P400-5-077--1382725084.jpg

## **MEASUREMENTS**

Width Length:

Extension:

12.35

18 Height Adjustable: 18

Min Overall Height: Max Overall Height:

Slope:

Yes

## SHADE / GLASS

Description:

Material:

Part No.:

Fabric + Acrylic

Quantity: Length:

Width: Height:

13.09