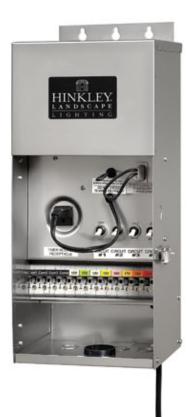

## life AGLOW™

1222SS Transformers

Width: 8" Height: 17.25" Weight: 48 lbs. Material: Stainless Steel Voltage: 120v Extension: 15.5" Certification: c-UL-us Wet UPC: 640665122213 Notes: This 1200 watt Pro-Series Transformer is supplied with a 3' grounded line cord and is epoxy encapsulated with a stainless steel enclosure. Features (12v-22v) multi-tap outputs and circuit breaker protection. A modular timer and photocell is available.