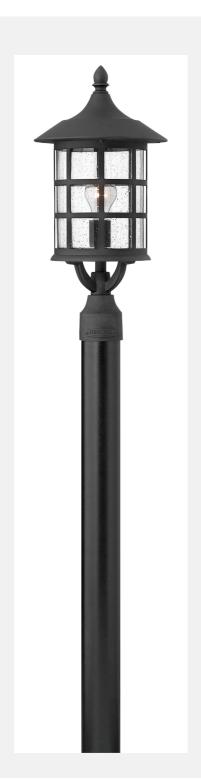

| FREEPORT 1801BK-LED |  |
|---------------------|--|
| BLACK               |  |

| WIDTH:                       | 10.0"                       |  |
|------------------------------|-----------------------------|--|
| HEIGHT:                      | 20.3"                       |  |
| WEIGHT:                      | 7.0 LBS                     |  |
| MATERIAL:                    | CAST ALUMINUM               |  |
| GLASS:                       | CLEAR SEEDY                 |  |
| SOCKET:                      | 1-15W LESM-100<br>*INCLUDED |  |
| LED INFO:                    |                             |  |
| LUMENS:                      | 1100                        |  |
| COLOR TEMP:                  | 2700k                       |  |
| CRI:                         | 90                          |  |
| LED WATTAGE:                 | 15w                         |  |
| INCANDESCENT<br>EQUIVALENCY: | 100w                        |  |
| DIMMABLE:                    | YES                         |  |
| CERTIFICATION:               | C-US WET RATED              |  |
| VOLTAGE:                     | 120V                        |  |
| UPC:                         | 640665180183                |  |