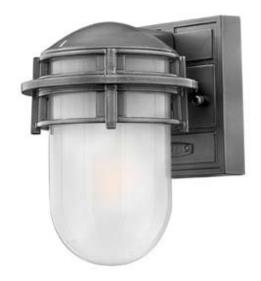

design - illuminate - enjoy

in Hematite from the Reef family.

| Width:                | 5.5"                                                               |
|-----------------------|--------------------------------------------------------------------|
| Height:               | 8"                                                                 |
| Weight:               | 4 lbs.                                                             |
| Material:             | Cast Aluminum                                                      |
| Glass:                | Translucent Sandblasted Glass                                      |
| Bulb:                 | One 60w Medium Base                                                |
| Voltage:              | 120v                                                               |
| TTO:                  | 2.75"                                                              |
| Leadwire:             | 0"                                                                 |
| Chain:                | 0"                                                                 |
| Extension:            | 6.5"                                                               |
| Back Plate<br>Height: | 5.25"                                                              |
| Back Plate<br>Width:  | 4.5"                                                               |
| Certification:        | c-UL-us Wet                                                        |
| UPC:                  | 640665195620                                                       |
| Notes:                | Energy Saving / Dark Sky / Energy Star certified options available |