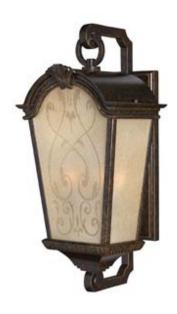

## 1994RB

## in Regency Bronze from the Orleans family.

| Width:                | 10"                                                                        |
|-----------------------|----------------------------------------------------------------------------|
| Height:               | 21.25"                                                                     |
| Weight:               | 15 lbs.                                                                    |
| Material:             | Cast Aluminum & Solid Brass                                                |
| Glass:                | Light Amber Glass                                                          |
| Bulb:                 | Two 40w Candelabra                                                         |
| Voltage:              | 120v                                                                       |
| TTO:                  | 10.75"                                                                     |
| Leadwire:             | O"                                                                         |
| Chain:                | 0"                                                                         |
| Extension:            | 10"                                                                        |
| Back Plate<br>Height: | 14"                                                                        |
| Back Plate<br>Width:  | 4.5"                                                                       |
| Certification:        | c-UL-us Wet                                                                |
| UPC:                  | 640665199143                                                               |
| Notes:                | Orleans fixtures come with both screen printed and plain alternative glass |
|                       |                                                                            |