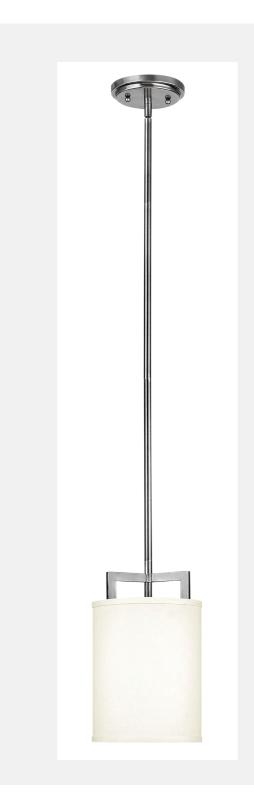

| HAMPTON 3207AN-GU24 |  |
|---------------------|--|
| ANTIQUE NICKEL      |  |

| WIDTH:              | 7.0"                                 |
|---------------------|--------------------------------------|
| HEIGHT:             | 11.8"                                |
| WEIGHT:             | 2.0 LBS                              |
| MATERIAL:           | METAL                                |
| SHADE:              | OFF-WHITE LINEN<br>HARDBACK          |
| CANOPY:             | 5" DIA.                              |
| SOCKET:             | 1-26W GU24 *NOT INCLUDED             |
| MAX HEIGHT:         | 44.0"                                |
| LEADWIRE:           | 120.0"                               |
| DOWN RODS:          | 1-6", 2-12"                          |
| CERTIFICATION:      | C-US DRY RATED                       |
| VOLTAGE:            | 120V                                 |
| UPC:                | 640665320725                         |
| INSTALL<br>OPTIONS: | UP, INSTALL ON SLOPED<br>CEILING 90° |