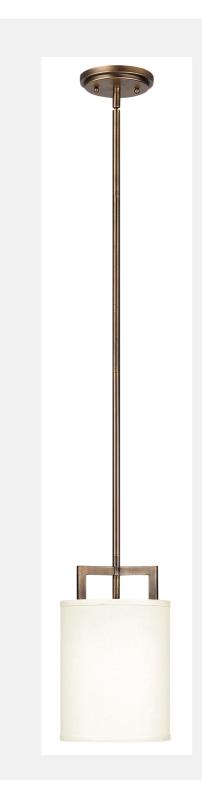

| HAMPTON 3207BR-GU24 |  |
|---------------------|--|
| BRUSHED BRONZE      |  |

| WIDTH:              | 7.0"                                 |
|---------------------|--------------------------------------|
| HEIGHT:             | 11.8"                                |
| WEIGHT:             | 2.0 LBS                              |
| MATERIAL:           | METAL                                |
| SHADE:              | OFF-WHITE LINEN<br>HARDBACK          |
| CANOPY:             | 5" DIA.                              |
| SOCKET:             | 1-26W GU24<br>*NOT INCLUDED          |
| MAX HEIGHT:         | 44.0"                                |
| LEADWIRE:           | 120.0"                               |
| DOWN RODS:          | 1-6", 2-12"                          |
| CERTIFICATION:      | C-US DRY RATED                       |
| VOLTAGE:            | 120V                                 |
| UPC:                | 640665320749                         |
| INSTALL<br>OPTIONS: | UP, INSTALL ON SLOPED<br>CEILING 90° |