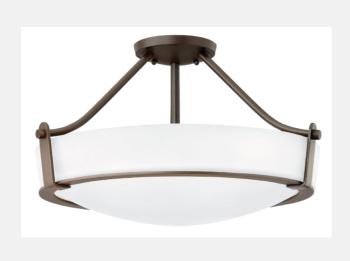

| HATHAWAY 3221OB-WH |
|--------------------|
| OLDE BRONZE        |

| WIDTH:         | 20.8"                    |
|----------------|--------------------------|
| HEIGHT:        | 12.3"                    |
| WEIGHT:        | 14.0 LBS                 |
| MATERIAL:      | METAL                    |
| GLASS:         | ETCHED                   |
| CANOPY:        | 5.75" DIA.               |
| SOCKET:        | 4-100W MED *NOT INCLUDED |
| CERTIFICATION: | C-US DRY RATED           |
| VOLTAGE:       | 120V                     |
| UPC:           | 640665322194             |