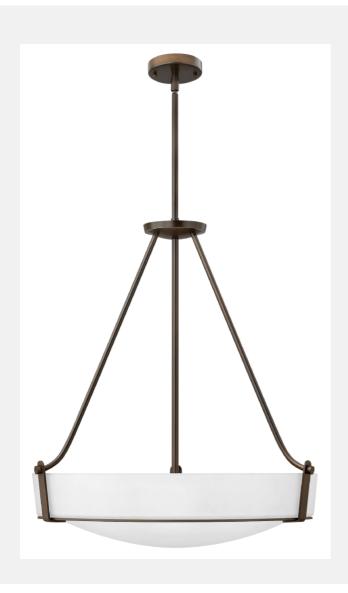

| HATHAWAY 3224OB-WH |
|--------------------|
| OLDE BRONZE        |

| WIDTH:         | 26.8"                       |
|----------------|-----------------------------|
| HEIGHT:        | 29.3"                       |
| WEIGHT:        | 24.0 LBS                    |
| MATERIAL:      | METAL                       |
| GLASS:         | ETCHED                      |
| CANOPY:        | 5" DIA.                     |
| SOCKET:        | 5-100W MED<br>*NOT INCLUDED |
| MAX HEIGHT:    | 62.3"                       |
| LEADWIRE:      | 120.0"                      |
| DOWN RODS:     | 1-6", 2-12"                 |
| CERTIFICATION: | C-US DRY RATED              |
| VOLTAGE:       | 120V                        |
| UPC:           | 640665322569                |