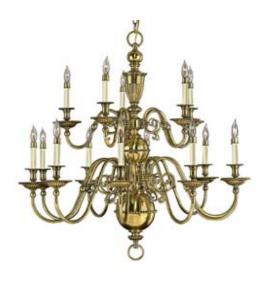

## 4417BB

## in Burnished Brass from the Cambridge family.

| Width:                | 35.5"                                                                                                                        |
|-----------------------|------------------------------------------------------------------------------------------------------------------------------|
| Height:               | 34.5"                                                                                                                        |
| Weight:               | 71 lbs.                                                                                                                      |
| Material:             | Solid Brass                                                                                                                  |
| Shade:                | Optional shade(s)                                                                                                            |
| Bulb:                 | Fifteen 40w Candelabra                                                                                                       |
| Voltage:              | 120v                                                                                                                         |
| TTO:                  | O''                                                                                                                          |
| Leadwire:             | 144"                                                                                                                         |
| Chain:                | 120"                                                                                                                         |
| Extension:            | O''                                                                                                                          |
| Back Plate<br>Height: | O''                                                                                                                          |
| Back Plate<br>Width:  | O''                                                                                                                          |
| Certification:        | c-UL-us Dry                                                                                                                  |
| UPC:                  | 640665441710                                                                                                                 |
| Notes:                | 6.25"D Canopy; 36.5"D w/ Shades; ; Shades sold separately. Fixture exceeds 50 lbs. and requires heavy duty mounting support. |
|                       |                                                                                                                              |