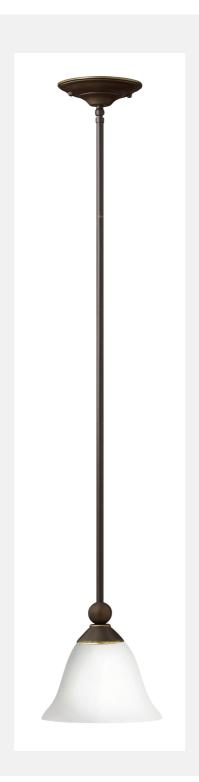

| BOLLA 4667OB-OP-LED |  |
|---------------------|--|
| OLDE BRONZE         |  |

| WIDTH:                       | 7.8"                        |  |
|------------------------------|-----------------------------|--|
| HEIGHT:                      | 7.3"                        |  |
| WEIGHT:                      | 3.0 LBS                     |  |
| MATERIAL:                    | METAL                       |  |
| GLASS:                       | ETCHED OPAL                 |  |
| CANOPY:                      | 5.25" DIA.                  |  |
| SOCKET:                      | 1-15W LESM-100<br>*INCLUDED |  |
| LED INFO:                    |                             |  |
| LUMENS:                      | 1100                        |  |
| COLOR TEMP:                  | 2700k                       |  |
| CRI:                         | 90                          |  |
| LED WATTAGE:                 | 15w                         |  |
| INCANDESCENT<br>EQUIVALENCY: | 100w                        |  |
| DIMMABLE:                    | YES                         |  |
| MAX HEIGHT:                  | 39.5"                       |  |
| LEADWIRE:                    | 120.0"                      |  |
| DOWN RODS:                   | 1-6", 2-12"                 |  |
| CERTIFICATION:               | C-US DRY RATED              |  |
| VOLTAGE:                     | 120V                        |  |
| UPC:                         | 640665466836                |  |