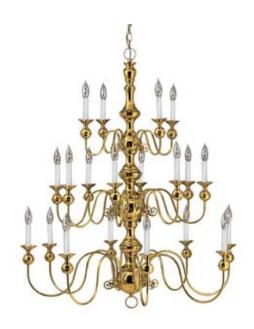

| Width:                | 37"                                                                                                                                        |
|-----------------------|--------------------------------------------------------------------------------------------------------------------------------------------|
| Height:               | 44"                                                                                                                                        |
| Weight:               | 62 lbs.                                                                                                                                    |
| Material:             | Solid Brass                                                                                                                                |
| Shade:                | Optional shade(s)                                                                                                                          |
| Bulb:                 | Twenty 25w Candelabra                                                                                                                      |
| Voltage:              | 120v                                                                                                                                       |
| TTO:                  | 0"                                                                                                                                         |
| Leadwire:             | 144"                                                                                                                                       |
| Chain:                | 120"                                                                                                                                       |
| Extension:            | 0"                                                                                                                                         |
| Back Plate<br>Height: | 0"                                                                                                                                         |
| Back Plate<br>Width:  | 0"                                                                                                                                         |
| Certification:        | c-UL-us Dry                                                                                                                                |
| UPC:                  | 640665512731                                                                                                                               |
| Notes:                | 5.5"D Canopy; 40"D w/ Black Parchment<br>Shades (shades optional); fixture exceeds 50<br>lbs. and requires heavy duty mounting<br>support. |