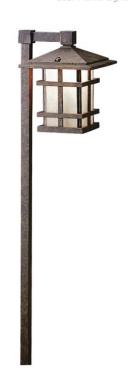

## **SPECIFICATIONS**

| Certifications/Qualifications                     |                                  |
|---------------------------------------------------|----------------------------------|
|                                                   | www.kichler.com/warranty         |
| Dimensions                                        |                                  |
| Height<br>Length<br>Width                         | 27.00"<br>7.00"<br>6.00"         |
| Electrical                                        |                                  |
| Operating Voltage Range Voltage                   | 12 VAC<br>12V                    |
| Light Source                                      |                                  |
| Lamp Included<br>Lamp Type<br>Max or Nominal Watt | Not Included<br>T5 WEDGE<br>2.30 |
| Mounting/Installation                             |                                  |
| Lead Wire Length<br>Location Rating               | 35"<br>CUL_12V                   |

## FIYTURE ATTRIBUTES

| FIXTURE ATTRIBUTES           |                                         |
|------------------------------|-----------------------------------------|
| Housing                      |                                         |
| Primary Material             | ALUMINUM                                |
| Product/Ordering Information |                                         |
| SKU<br>Finish<br>UPC         | 15322AGZ<br>Aged Bronze<br>783927144346 |
| Finish Ontions               |                                         |