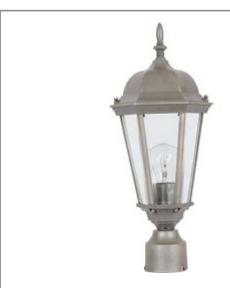

## 1001EB - Westlake Cast 1-Light Outdoor Pole/Post Lantern

Item: 1001EB

Collection: Westlake Cast

Finish: Empire Bronze

Glass:

## **Fixture Dimensions**

Width: 8" Height: 19"

Length: Extension:

HCO: Back Plate: x

Chain: 0" Wire: 0"

## **Bulbs**

Quantity: 1 Type: MB

Wattage: 100w Max Included: No

#### Other

UPC: 783209100152

Westlake Cast is a transitional style, energy saving collection from Maxim Lighting International in Black, Empire Bronze, Pewter, Rust Patina or White finish.

| Shipping Information |        |        |       |        |        |        |        |       |        |
|----------------------|--------|--------|-------|--------|--------|--------|--------|-------|--------|
| Individual           | Weight | Length | Width | Height | Case   | Weight | Length | Width | Height |
| Qty: 1               | 5 lbs  | 8"     | 7"    | 15"    | Qty: 6 | 31 lbs | 23"    | 18"   | 16"    |