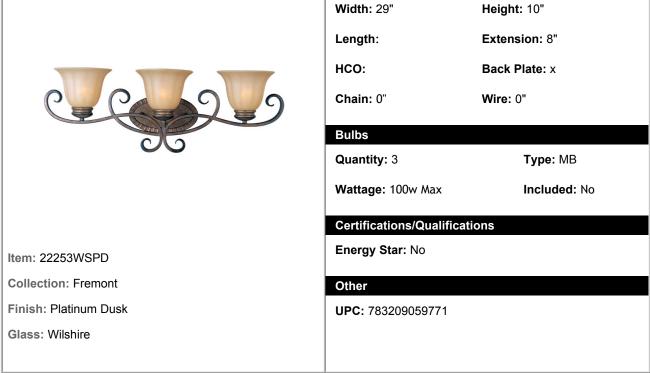

## 22253WSPD - Fremont 3-Light Bath Vanity Fixture Dimensions Width: 29" Height: 10"

A curvaceous metal frame finished in Platinum Dusk tastefully support fluted Wilshire glass shades.

| Shipping Information |        |        |       |        |        |        |        |       |        |
|----------------------|--------|--------|-------|--------|--------|--------|--------|-------|--------|
| Individual           | Weight | Length | Width | Height | Case   | Weight | Length | Width | Height |
| Qty: 1               | 0 lbs  | 13"    | 32"   | 11"    | Qty: 1 |        |        |       |        |