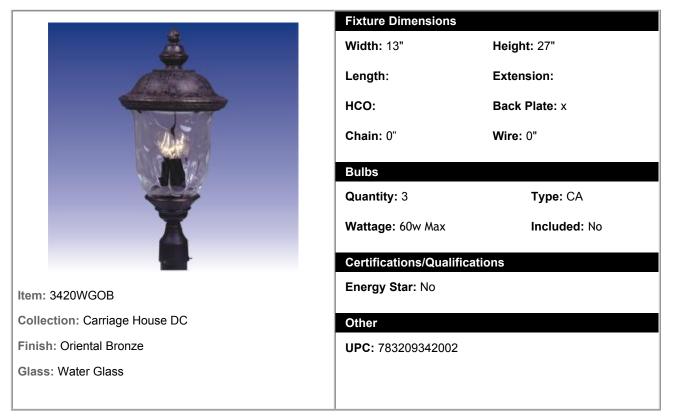

## 3420WGOB - Carriage House DC 3-LT Outdoor Pole/Post Lantern

Carriage House DC is a traditional, early American style collection from Maxim Lighting International in Oriental Bronze finish with Water Glass glass.