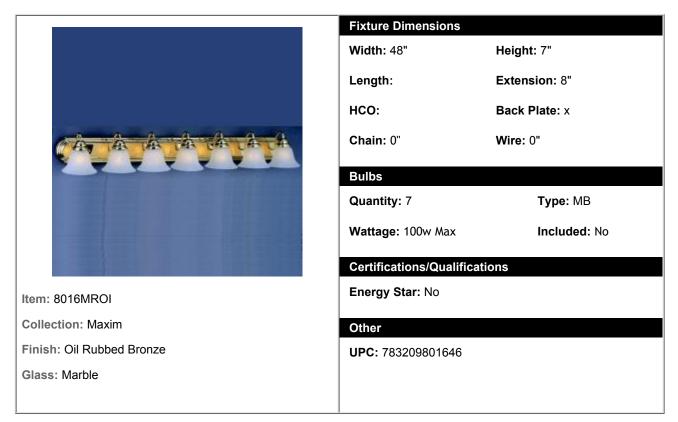

## 8016MROI - 7-Light Bath Vanity

| Shipping Information |        |        |       |        |        |        |        |       |        |
|----------------------|--------|--------|-------|--------|--------|--------|--------|-------|--------|
| Individual           | Weight | Length | Width | Height | Case   | Weight | Length | Width | Height |
| Qty: 1               | 16 lbs | 54"    | 9"    | 7"     | Qty: 1 |        |        |       |        |