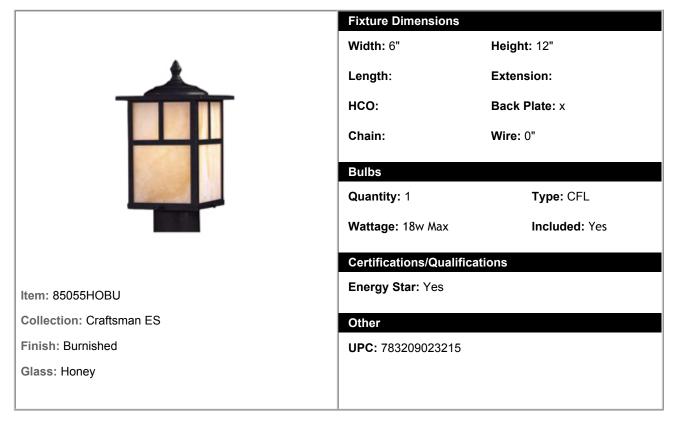

## 85055HOBU - Craftsman ES 1-Light Outdoor Pole/Post Lantern

Craftsman ES is a traditional, craftsman/mission style, energy saving collection from Maxim Lighting International in two finishes, Acid Verde or Burnished with Honey glass.