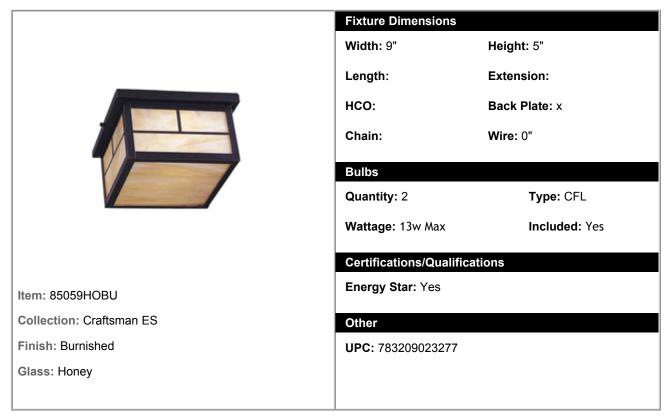

## 85059HOBU - Craftsman ES 2-Light Outdoor Ceiling Mount

Craftsman ES is a traditional, craftsman/mission style, energy saving collection from Maxim Lighting International in two finishes, Acid Verde or Burnished with Honey glass.