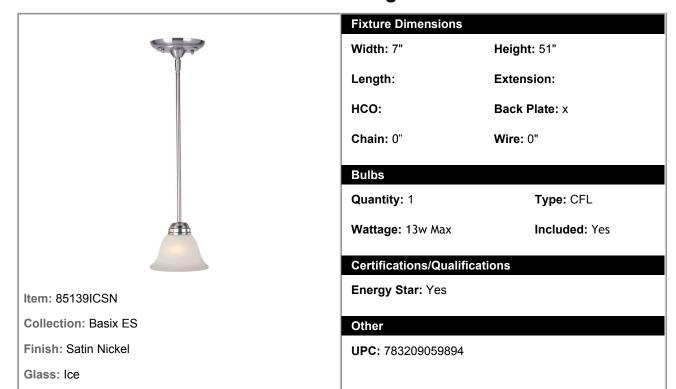

## 85139ICSN - Basix ES 1-Light Mini Pendant

Contemporary collection with sweeping arms and clean lines. Offered in Ice glass and Satin Nickel finish and now available in a Energy Star Fluorescent version.