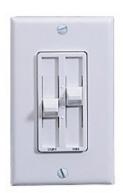

Job Name: Job Type:

Comments: Quantity:

ESSWC-2: Multi-Function Wall Switch - White

**Dimensions:** 

**Material List:** 

UPC #:026586117659