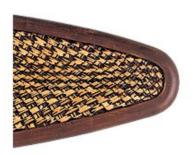

Job Name: Job Type:

Comments: Quantity:

MC5B117: 72' Woven Rattan Blades - Cocoa Sea Grass

**Dimensions:** 

**Material List:** 

UPC #:026586952359