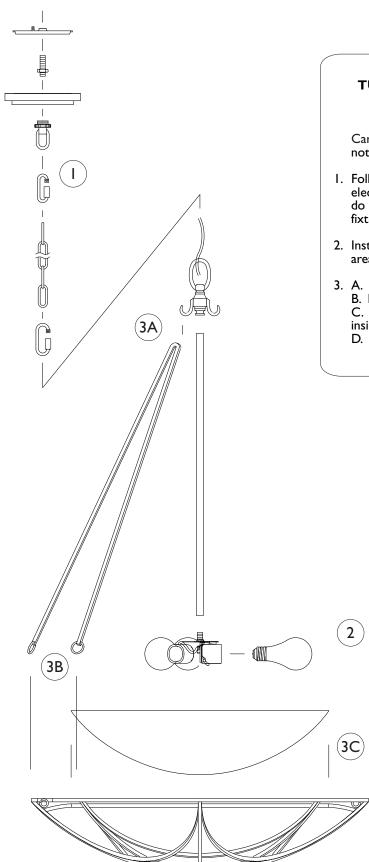

## **IMPORTANT** TURN OFF THE POWER AT THE MAIN FUSE OR **CIRCUIT BREAKER BOX BEFORE STARTING INSTALLATION**

Carefully unpack and identify all parts before assembly. Bulbs not included.

- 1. Follow enclosed supplement installation instructions for electrical and fixture installation onto house outlet box. If you do not have an outlet box at desired location to attach the fixture then hire a qualified electrician to create one.
- 2. Install light bulbs (not included). See relamping label at socket area for type and maximum allowed wattage.
- 3. A. Hook arms onto center column.
  - B. Lift main frame and hook onto bottom ends of arms.
  - C. Before hooking onto fourth last arm, insert glass shade inside center of main frame.
  - D. Finish hooking last arm.