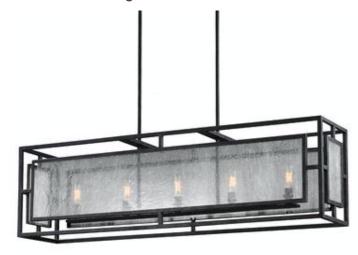

# F3037/5DWZ: 5 - Light Chandelier

EST. 1955

## **Dimensions:**

Length: 42" Wire: 180" (color/Black)

Width: 9 1/2" Connection: Mounted To Box

Height: 12"

#### **Bulbs:**

5 - Candelabra B Torpedo 60w Max. 120v - Not included

#### **Material List:**

1 Body - Steel / Glass - Dark Weathered Zinc 2 6" Stem - Steel / Glass - Dark Weathered Zinc 8 12" Stem - Steel / Glass - Dark Weathered Zinc

## **Safety Listing:**

cETL Listed for Dry Locations

Collections: Prairielands (Primary)

2015 New Products and Lamping Options

UPC #:014817542226

Finish: Dark Weathered Zinc (DWZ)