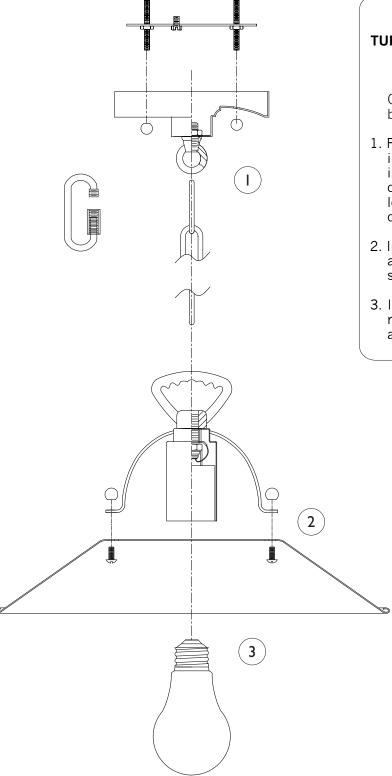

## **IMPORTANT** TURN OFF THE POWER AT THE MAIN FUSE OR CIRCUIT BREAKER BOX BEFORE STARTING INSTALLATION

Carefully unpack and identify all parts before assembly. Bulb not included.

- 1. Follow enclosed supplement installation instructions for electrical and fixture installation onto house outlet box. If you do not have an outlet box at desired location to attach the fixture then hire a qualified electrician to create one.
- 2. Install the shade onto the socket assembly using the ball cap nuts and screws.
- 3. Install light bulb (not included). See relamping label at socket area for type and maximum allowed wattage.