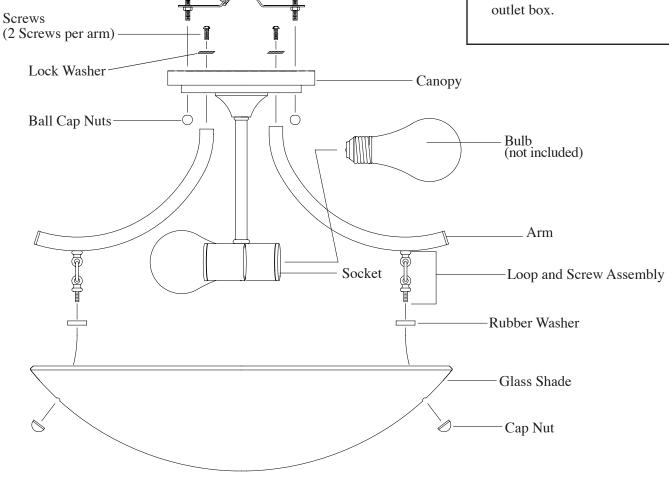

## IMPORTANT TURN OFF THE POWER AT THE MAIN FUSE OR CIRCUIT BREAKER BOX BEFORE STARTING INSTALLATION

Carefully unpack and identify all parts before assembly. Bulbs are not included.

- **1.** Install arms onto canopy with lock washers and screws. Tighten screws.
- **2.** Install bulbs (not included). See relamping label located at socket area for type and maximum allowed wattage.
- **3.** Slip rubber washers over screws. Slip screws of loop and screw assembly through holes in shade. Attach glass to frame by threading cap nuts onto screws until secure. **Do not over tighten.**
- **4.** Follow enclosed "Multiple Standard Installation Instructions" for electrical and fixture installation onto ceiling outlet box