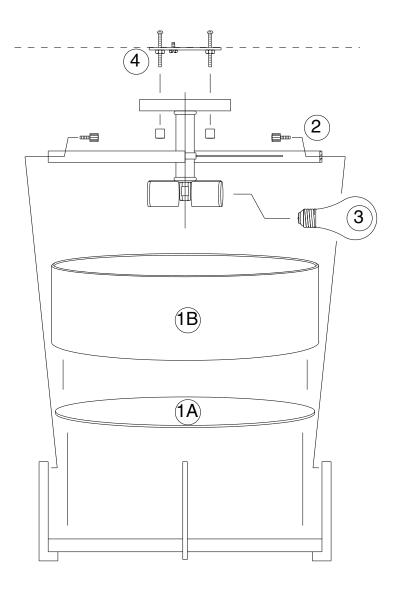

## **IMPORTANT** TURN OFF THE POWER AT THE MAIN FUSE OR **CIRCUIT BREAKER BOX BEFORE STARTING INSTALLATION**

Carefully unpack and identify all parts before assembly. Bulbs not included.

- I. A. Place glass plate inside bottom of main frame. B. Then place fabric shade inside of main frame.
- 2. Install main frame onto ring by fastening with cap screw.
- 3. Install light bulb (not included). See relamping label at socket area for type and maximum allowed wattage.
- 4. Follow enclosed supplement installation instructions for electrical and fixture installation onto house outlet box. If you do not have an outlet box at desired location to attach the fixture then hire a qualified electrician to create one.