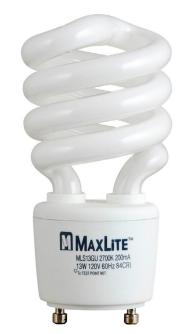

## **MLS13GUWW**

## Lamps

Self-ballasted GU24 base lamp.

- Brightness: 850 lumens.
- Estimated Yearly Energy Cost: \$1.57 (Based on 3 hrs/day, 11-cents/kWH. Cost depends on rates and use.).
- Life: 9 years (Based on 3 hrs/day). Light Appearance: 2700K (soft white).
- Meets California Title 24.

Category: Accessories Finish: White (White)

Diameter: 2" Height: 4"

| MOUNTING        | ELECTRICAL | LAMPING                                            | ADDITIONAL INFORMATION                                                     |
|-----------------|------------|----------------------------------------------------|----------------------------------------------------------------------------|
| Fixture mounted | 120 V      | Quantity:<br>One 13w max. CFL<br>GU24 base plastic | 1 year warranty<br>Meets California Title 24 high<br>efficacy requirements |