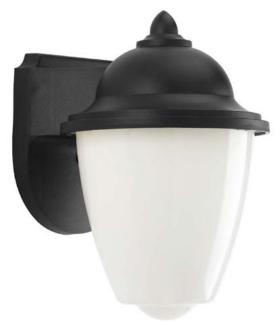

## **Non-Metallic**

LED Wall lantern. 120/277V input voltage. Durable non-corrosive UV resistant housing and diffuser. Thermally protected LED array. 4000K.

Category: Outdoor Finish: Black (painted)

**Construction:** Polycarbonate construction

Glass: White acrylic acorn diffuser

Width: 6" Height: 8-13/16" Depth: 6-7/8" H/CTR: 4-1/8"

| MOUNTING                                                                                                            | ELECTRICAL                                   | LAMPING                                 | ADDITIONAL INFORMATION                                                        |
|---------------------------------------------------------------------------------------------------------------------|----------------------------------------------|-----------------------------------------|-------------------------------------------------------------------------------|
| Wall mounted  Mounting strap for outlet box included  Back plate covers a standard 4" hexagonal recessed outlet box | Pre-wired 6" of wire supplied 120V/277V unv. | Quantity: 4<br>10W LED array (included) | UL-CUL Wet location listed  1 year warranty  Companion fixtures are available |