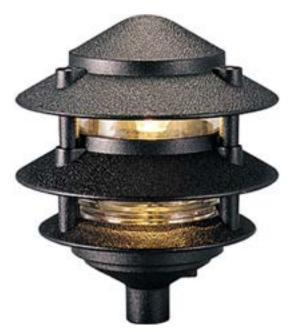

## Pagoda

Cast aluminum. Clear glass liner. 1/2 inch NPS threaded fitting for permanent or P5233 installation.

Category: Landscape Finish: Black (painted) Construction: Die-cast aluminum construction Glass: Clear glass

Diameter: 6" Height: 7-1/8"

Glass: 3-3/8" dia. Height: 5-1/8"

| MOUNTING                | ELECTRICAL          | LAMPING               | ADDITIONAL INFORMATION           |
|-------------------------|---------------------|-----------------------|----------------------------------|
| 1/2" NPS thread mounted | Pre-wired           | Quantity: 1           | cCSAus Wet location listed       |
|                         | 6" of wire supplied | 100W Medium Base      | 1 year warranty                  |
|                         | 120V                | Medium ceramic socket | Companion fixtures are available |