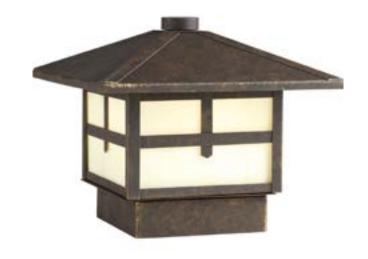

## Mission

The Mission series embodies an arts and crafts design accented by white art glass with light honey swirl. One-light deck-rail light. Low voltage light to be used with transformer. Includes 1/2 NPS threaded adapter connector, mounting stake and 18W 12v T5 wedge based lamp.

Category: Landscape

Finish: Weathered Bronze (painted)

**Construction:** Solid brass construction construction **Glass:** White art with honey swirl glass panels

Width: 6-1/2" Height: 7-1/2"

Glass: 4" Height: 2-3/4"