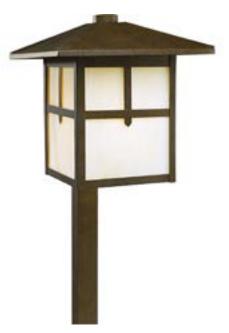

## Mission

The Mission series embodies an arts and crafts design accented by white art glass with light honey swirl. One-light path light.

Category: Landscape

Finish: Weathered Bronze (painted)

**Construction:** Solid brass construction construction **Glass:** White art with honey swirl glass panels

Width: 6-1/2" Height: 30"

Glass: 5-1/8" Height: 3-15/16"

| MOUNTING     | ELECTRICAL | LAMPING                                         | ADDITIONAL INFORMATION                                                                                                  |
|--------------|------------|-------------------------------------------------|-------------------------------------------------------------------------------------------------------------------------|
| Stem mounted | 120V       | Quantity: 1<br>60W Medium Base<br>Medium socket | UL-CUL Wet location listed  1 year warranty  Companion Landscape, Post top lantern, Wall lantern fixtures are available |