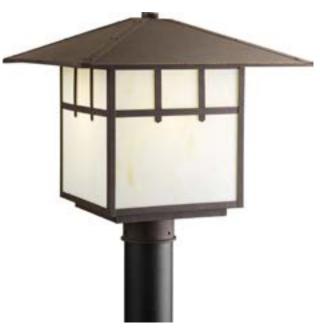

## Mission

The Mission series embodies an arts and crafts design accented by white art glass with light honey swirl. One-light post lantern.

Category: Outdoor

Finish: Weathered Bronze (painted)

**Construction:** All-brass construction construction **Glass:** White art with honey swirl glass panels

Diameter: 14" Height: 13-3/4"

Glass: 8-7/16" Height: 8-7/8"

| MOUNTING                                             | ELECTRICAL                               | LAMPING                                                    | ADDITIONAL INFORMATION                                                                                |
|------------------------------------------------------|------------------------------------------|------------------------------------------------------------|-------------------------------------------------------------------------------------------------------|
| Post top - fitter for 3" post or<br>pedestal mounted | Pre-wired<br>6" of wire supplied<br>120V | Quantity: 1<br>150W Medium Base<br>Medium porcelain socket | UL-CUL Wet location listed  1 year warranty  Companion Landscape, Wall lantern fixtures are available |