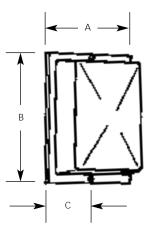

# Hard-Nox

Ceiling or Wall Mount

Outdoor

|             | Diffuser |           |           |                     |       |       |  |
|-------------|----------|-----------|-----------|---------------------|-------|-------|--|
|             | White    | Clear     |           | Dimensions (Inches) |       |       |  |
| Catalog No. | Ribbed   | Prismatic | Lamping   | Α                   | В     | С     |  |
| P5691       | -60      | -68       | 1-75w A19 | 8-1/4               | 5-3/4 | 4-3/8 |  |