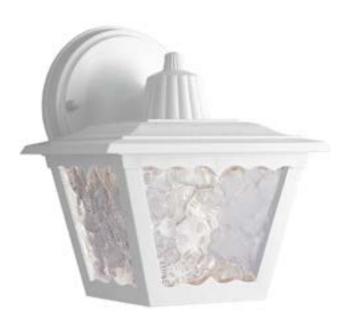

## Polycarbonate Outdoor

Polypropylene wall lantern with textured acrylic panels.

Category: Outdoor Finish: White Construction: Glass: Textured acrylic panels

Width: 7-1/4" Height: 7-3/4" Depth: 5-3/4" H/CTR: 2-1/2"

| MOUNTING                                                             | ELECTRICAL                               | LAMPING                                                   | ADDITIONAL INFORMATION                                                        |
|----------------------------------------------------------------------|------------------------------------------|-----------------------------------------------------------|-------------------------------------------------------------------------------|
| Wall mounted<br>Mounting strap for outlet box<br>included<br>5" dia. | Pre-wired<br>6" of wire supplied<br>120V | Quantity: 1<br>60W Medium Base<br>Medium porcelain socket | UL Wet location listed<br>1 year warranty<br>Companion fixtures are available |