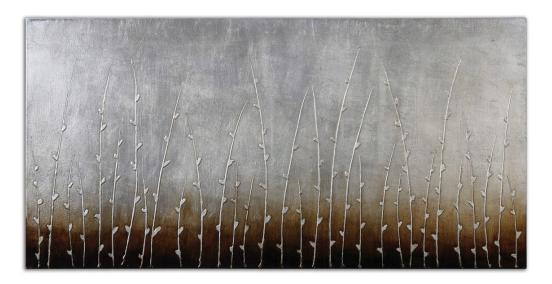

## ITEM #34202

Metallic hues intertwine in this modern, hand painted landscape. A large silver foreground lightly fades to gold and bronze shades with raised silver accents added for dimensional value. A glossy finish is added to each piece for extra definition. Each piece of artwork on canvas is stretched and attached to wooden stretchers. Due to the handcrafted nature of this artwork, each piece may have subtle differences.