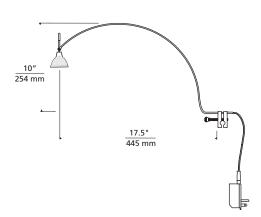

#### DESCRIPTION

Sleek, lightweight Lite Clamp fixtures were specially designed for banner frames and portable booths. 17.5" long, 10" height of arch. Pivots at head to direct the beam.